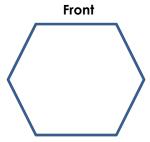

## DAY THREE - "I'm a Lady"

Formation #1 – Front & Back Trapezoid's Front

Shifted 1st Formation - Hexagon Front

Formation #2 – Backward Triangle Front

Formation #3 – (Chorus) Pods in Diamond Formation Front