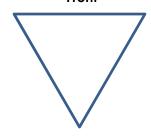

## DAY THREE - "I'm a Lady"

Formation #1 – Front & Back Trapezoid's Front

Shifted 1st Formation - Hexagon Front

Formation #2 – Backward Triangle Front

Formation #3 – (Chorus) Pods in Diamond Formation Front