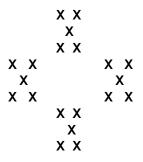

## DAY THREE - "I'm a Lady"

Formation #1 – Front & Back Trapezoid's Front

Shifted 1st Formation - Hexagon Front

Formation #2 – Backward Triangle Front

Formation #3 – (Chorus) Pods in Diamond Formation Front

Shifted Chorus Formation – Square Front

Formation #4 – Kickline

Formation #5 – Back to Chorus (pods)