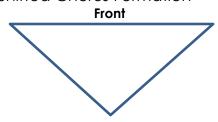

## DAY THREE – "Man of the Woods"

Formation #1 – Diamond

Shifted 1st Formation