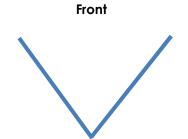

## DAY TWO - "Good Morning"

Formation #1 – Open V, point in back

Formation #2 – (Chorus) Square - windows

Formation #3 – Kickline

Formation #4 – Back to Chorus