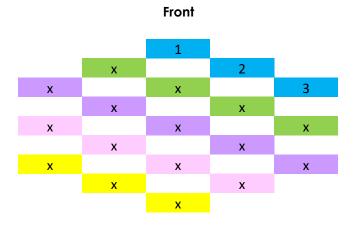

## Mid American Pompon 2018 Summer Camp Advanced Formations www.pompon.com

#### DAY ONE - "Trudy"

| Formation #1 – Rectangle<br>Front          |  |  |  |
|--------------------------------------------|--|--|--|
|                                            |  |  |  |
| Formation #2 (Chorus)– Parallelogram Front |  |  |  |
|                                            |  |  |  |

Formation #4 – Kickline

Formation #5 – Back to Chorus

## DAY TWO - "Good Morning"

Formation #1 – Open V, point in back



Formation #2 – (Chorus) Square - windows



Formation #3 – Kickline

Formation #4 – Back to Chorus

## DAY THREE – "Man of the Woods"

Formation #1 – Diamond



Shifted 1st Formation



# Formation #2 (Chorus) Front



#### Shifted Chorus Formation



Formation #3 – Kickline

Front

Formation #4 – Step into windows



Repeat Chorus & Shifted Chorus