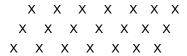

018 Summer Camp Advanced Formations www.pompon.com

#### DAY ONE - "Trudy"

| Formation #1 – Rectangle<br>Front          |  |  |  |
|--------------------------------------------|--|--|--|
|                                            |  |  |  |
| Formation #2 (Chorus)– Parallelogram Front |  |  |  |
|                                            |  |  |  |

Formation #4 – Kickline

Formation #5 – Back to Chorus

## DAY TWO - "Good Morning"

Formation #1 – Open V, point in back



Formation #2 – (Chorus) Square - windows



Formation #3 – Kickline

Formation #4 – Back to Chorus

## DAY THREE – "Man of the Woods"

Formation #1 – Diamond



Shifted 1st Formation



# Formation #2 (Chorus) Front



#### Shifted Chorus Formation



Formation #3 – Kickline

Front

Formation #4 – Step into windows



Repeat Chorus & Shifted Chorus